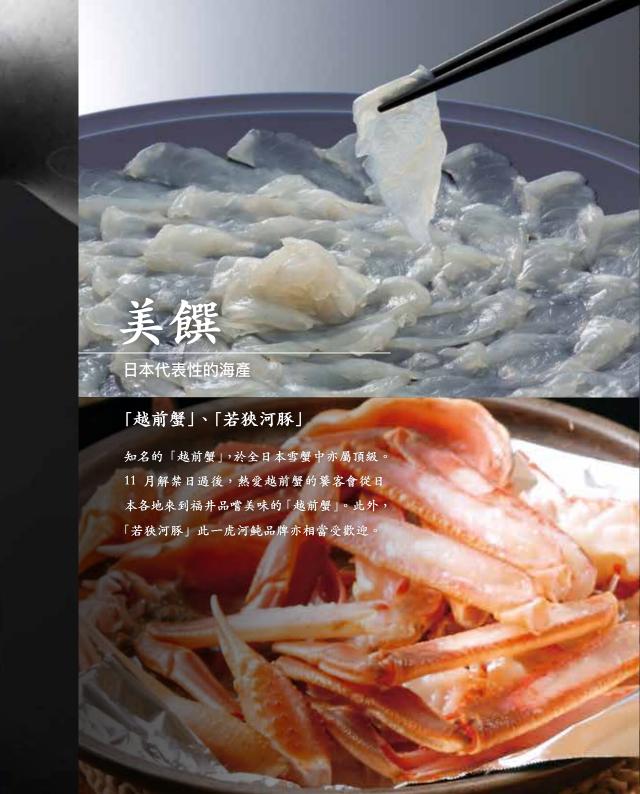

## 傳統技術

品嚐在地技術製造的銘酒

日本稀少的傳統工藝及 日本酒產地——福井

以製造王國著稱的福井擁有 7 項受到認定的傳統工藝品,此外,由於此處聚集了 30 處以上的釀酒廠,又有酒造王國之稱。歡迎品味各個釀酒廠使用新酒米「Sakahomare」 所釀造的好酒。