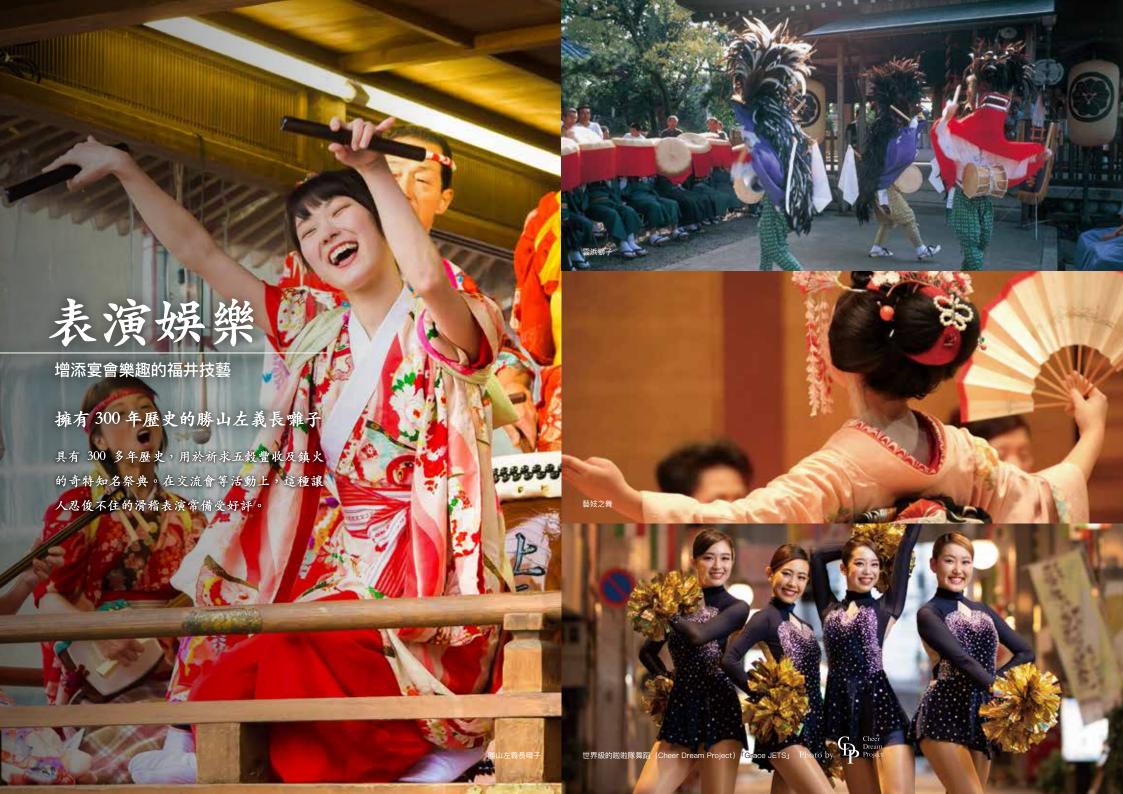

## 傳統技術

品嚐在地技術製造的銘酒

日本稀少的傳統工藝及 日本酒產地——福井

以製造王國著稱的福井擁有 7 項受到認定的傳統工藝品,此外,由於此處聚集了 30 處以上的釀酒廠,又有酒造王國之稱。歡迎品味各個釀酒廠使用新酒米「Sakahomare」 所釀造的好酒。

#### 文化體驗

坐擁大本山永平寺的福井不但是禪道體驗勝地, 更有各式各樣的文化體驗!

藝妓服裝體驗

坐禪體驗

酒窖之旅

茶席體驗