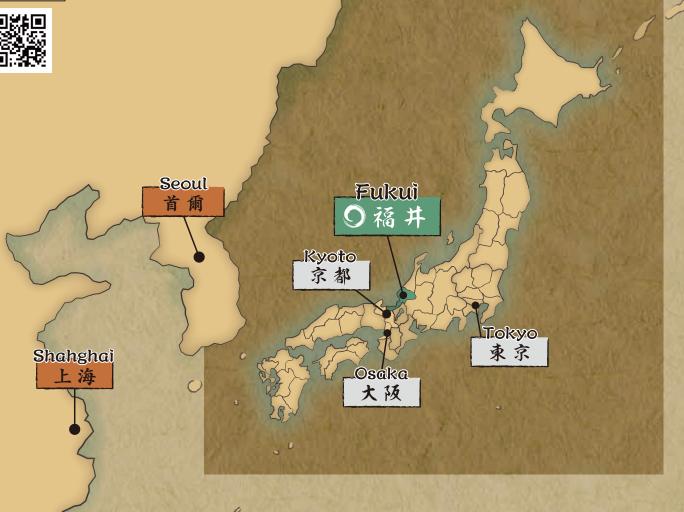

#### 交通路線

| 從東京出發  | 鐵飛   |     | 約3.5 小時<br>約2小時(成田/羽田→小松) |
|--------|------|-----|---------------------------|
|        | 2024 | 4年春 | 天開通(預定)北陸新幹線 東京-福井間開設     |
| 從大阪出發  | 鐵    | 路   | 約 110 分鐘                  |
| 從名古屋出發 | 鐵    | 路   | 約 100 分鐘                  |
| 從京都出發  | 鐵    | 路   | 約 90 分鐘                   |